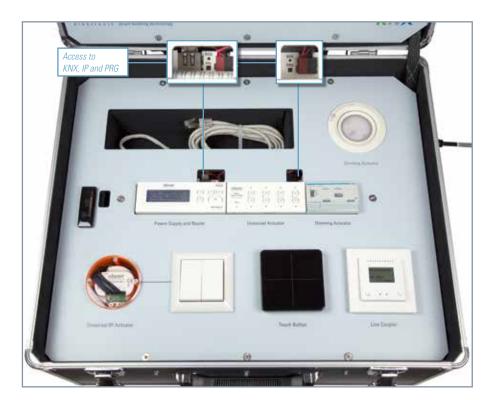

## KNX TRAINING KIT "BASIC"

for KNX TRAINING CENTRES

The practical case contains all the devices needed for certified KNX Basic Trainings in the KNX Training Centre:

- · Power supply and IP router with Ethernet cable
- Multifunctional switching/shutter actuator with red/green indicator LEDs (up/down, on/off)
- · Dimming actuator with lamp
- Wireless blind actuator with red/green indicator LEDs (up/down)
- KNX TP/RF media coupler
- Bus push-button for switching, dimming (relative) and for drive control

Additionally included in the training kit are:

- · Radio USB stick for KNX RF setup
- Mains cable for the case with plug type E+F (CEE 7/7) and adaptor for D (BS 546, 5 A) and G (BS 1363)

The case can be locked and transported safely and comfortably thanks to the telescopic handle and wheels.