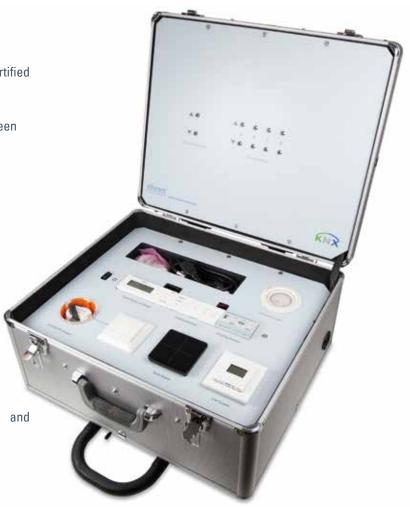

## KNX TRAINING KIT "BASIC"

for KNX TRAINING CENTRES

The practical case contains all the devices needed for certified KNX Basic Trainings in the KNX Training Centre:

- · Power supply and IP router with Ethernet cable
- Multifunctional switching/shutter actuator with red/green indicator LEDs (up/down, on/off)
- · Dimming actuator with lamp
- Wireless blind actuator with red/green indicator LEDs (up/down)
- KNX TP/RF media coupler
- Bus push-button for switching, dimming (relative) and for drive control

Additionally included in the training kit are:

- · Radio USB stick for KNX RF setup
- Mains cable for the case with plug type E+F (CEE 7/7) and adaptor for D (BS 546, 5 A) and G (BS 1363)

The case can be locked and transported safely and comfortably thanks to the telescopic handle and wheels.